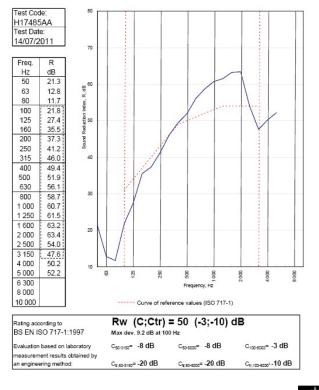

## System Performance Breakdown

Fire Resistance: BS476 Part 22:1987: Test Ref & Date or Applied Ref & Report: Max Height: Thickness: Duty Grade: BS 5234: Part 2:1992: Sound Insulation:

120/120 Minutes (Integrity/Insulation). BTC 17442F - BRE Report P102396-1011A **Refer to Speedline Specification Clause** 208 mm. (At Base Track, Excluding Finishes) Severe - Annexes A-F 50 R<sub>w</sub>dB, Date Tested or Assessed Against - 70-B-57(25)